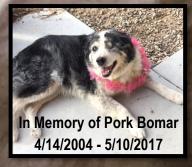

Kathryn Bomar - Sonny & Kathy Hilliard

A Portrait Of Petey

Angel & Bob

"Petey" The inspiration for Petey's Playground

Chief trying out the new agility equipment in the back yard of the playground 5/2017

Petey's Playground at Woof Stock Event in June, 2017. Volunteer, Kathryn Bomar entered our dog "Rebel" in the "Best Looking Dog" contest and he won and was Adopted that same day!