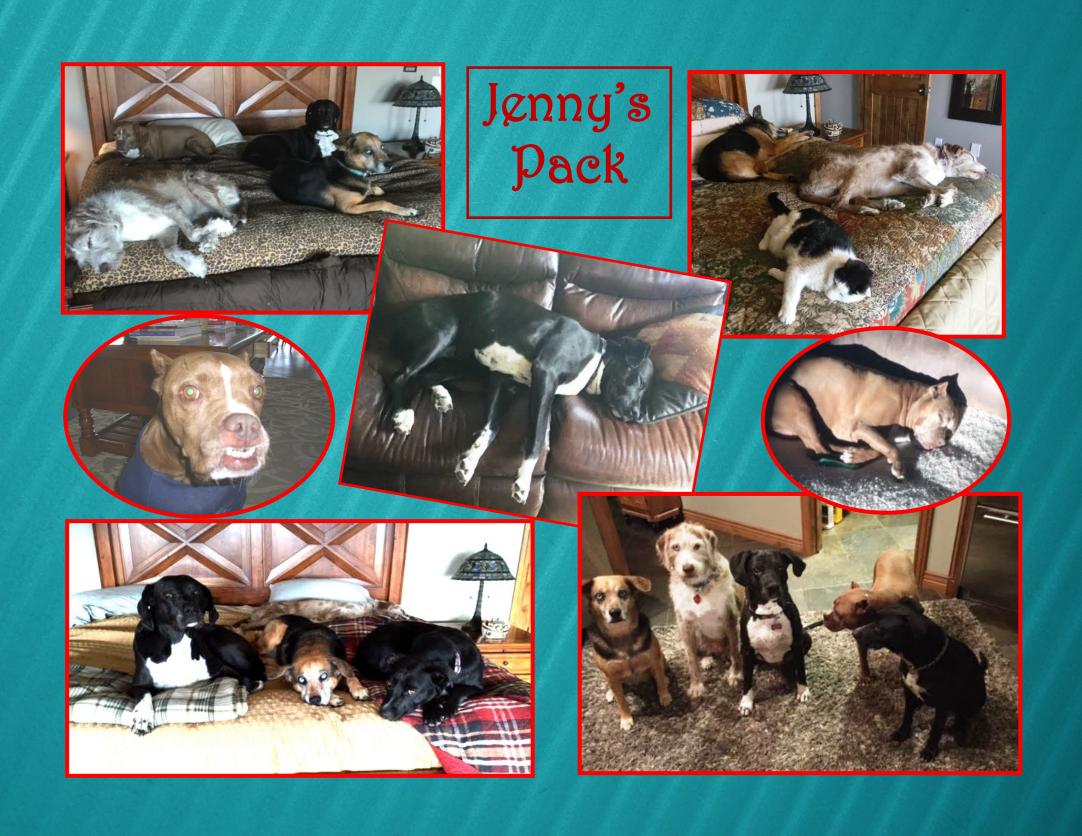

scratchy pad. Vinny was with us for a short time but will remain in our hearts forever, submitted by Erin Sherrill for Stacy Underwood.



Patches is my sweet ballplaying, traveling companion. Peggy Claridge



Rosie and Jack, beloved companions of Sara Owens





#### October 2018



| Sun | Mon            | Tue | Wed          | Thu | Fri | Sat |
|-----|----------------|-----|--------------|-----|-----|-----|
|     | 1              | 2   | 3            | 4   | 5   | 6   |
| 7   | 8 Columbus Day | 9   | 10           | 11  | 12  | 13  |
| 14  | 15             | 16  | 17           | 18  | 19  | 20  |
| 21  | 22             | 23  | 24           | 25  | 26  | 27  |
| 28  | 29             | 30  | 31 Halloween |     |     |     |

David and Alma Courtney - Cliff and Mindy Sherrill - Sara Owens



#### November 2018

| Sun              | Mon | Tue | Wed | Thu                    | Fri | Sat |
|------------------|-----|-----|-----|------------------------|-----|-----|
|                  |     |     |     | 1                      | 2   | 3   |
| 4                | 5   | 6   | 7   | 8                      | 9   | 10  |
| 11 Veteran's Day | 12  | 13  | 14  | 15                     | 16  | 17  |
| 18               | 19  | 20  | 21  | <b>22</b> Thanksgiving | 23  | 24  |
| 25               | 26  | 27  | 28  | 29                     | 30  |     |

Jenny Alberty



# December 2018

| Sun | Mon | Tue             | Wed | Thu              | Frí                           | Sat |
|-----|-----|-----------------|-----|------------------|-------------------------------|-----|
|     |     |