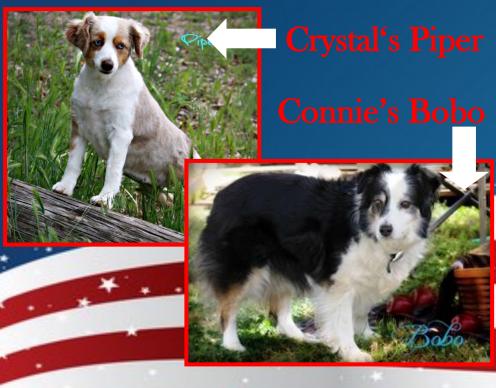

Mary Ann Jehlen ★ Connie Callen ★ Crystal Weloth ★ Mary Ann & Vaughan Niccum

From the beginning, Duffy and Riley have been best pals. Riley is 6 years old and Duffy is 3 years old.