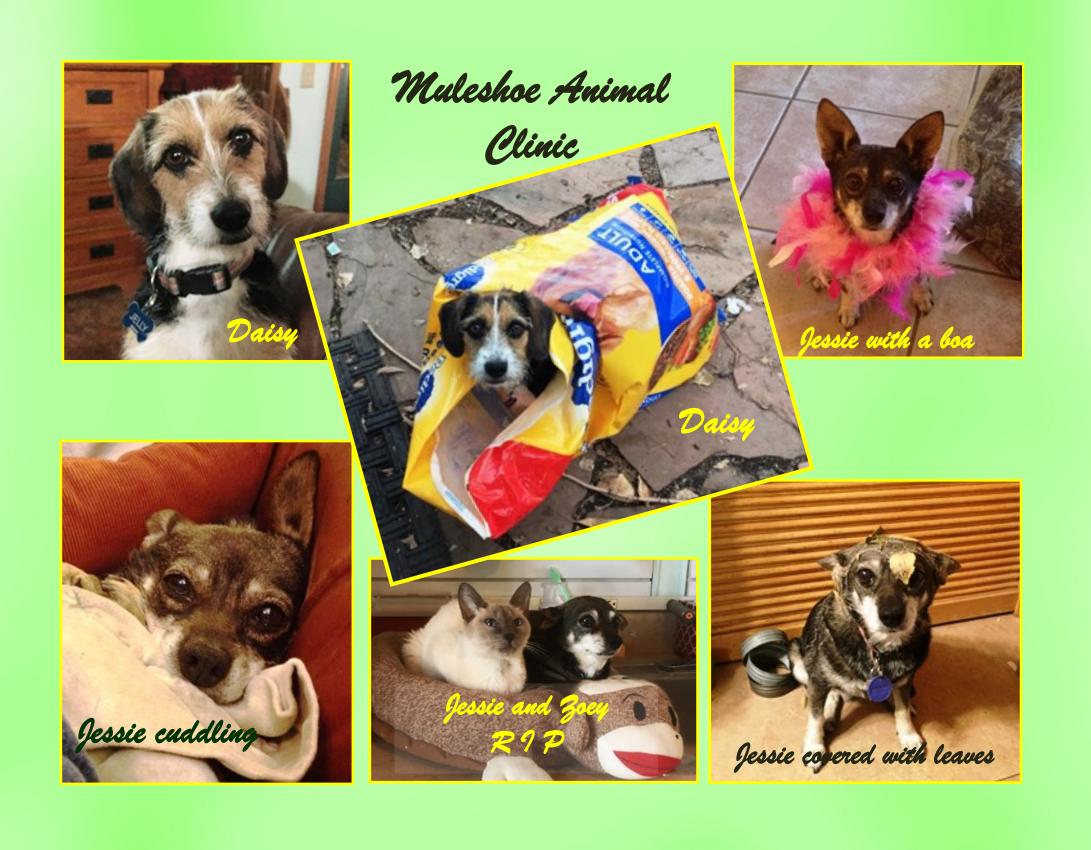

MAUGHAN RANCH FEED STORE

Vinny "the meatball" was rescued from a Lincoln, Nebraska shelter at age 14 in 2014. Vinny dearly loved his rescue Mom, Stacey, and his adopted family. He adored naps on the couch, spy movies, a sunbath, his rainbow toy and scratchy pad. Vinny was with us for a short time but will remain in our hearts forever, submitted by Erin Sherrill for Stacy Underwood.