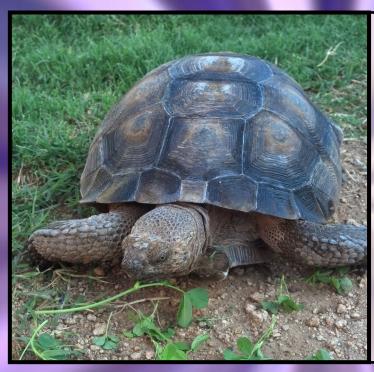

# Petey's Playground 2018 Calendar

"Squirt" a **Tortoise** was rescued from the middle of the highway about 9 years ago. He hibernates in the winter in his homemade burrow. He eats fresh grown Alfalfa and shares his home with 2 pet dogs.