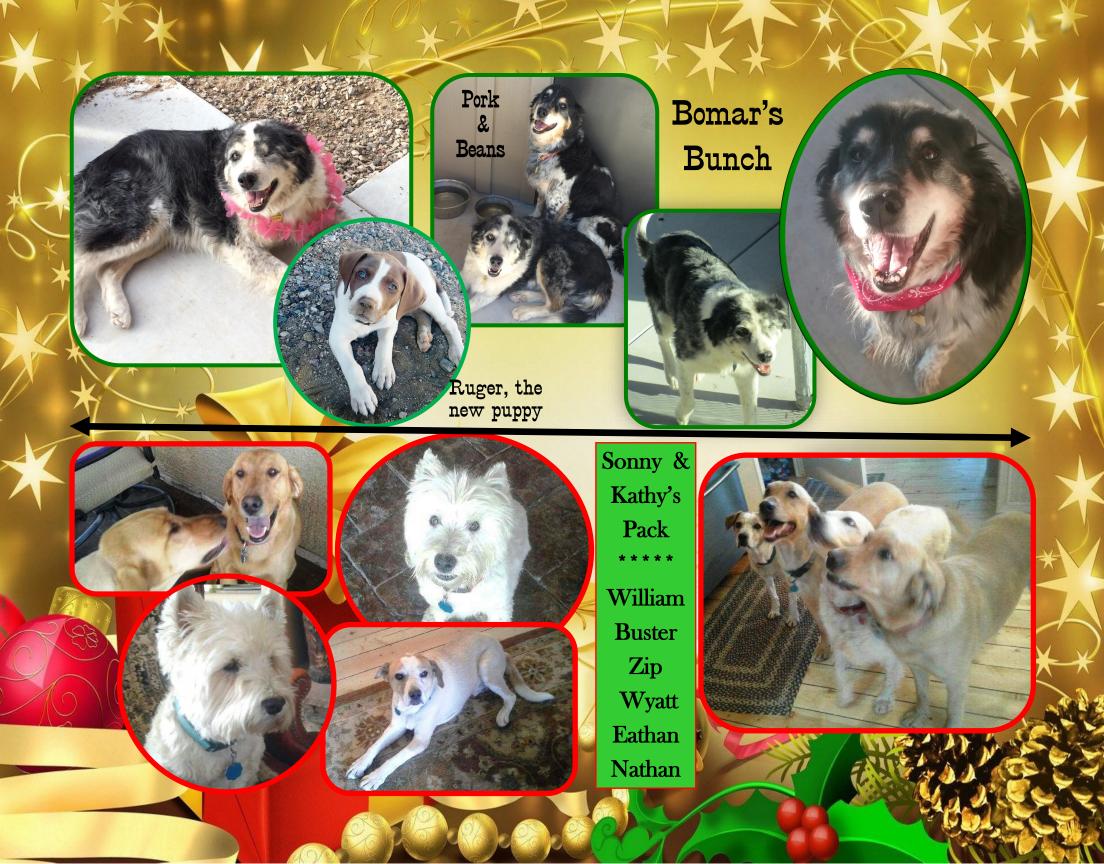

Kathryn Bomar - Sonny & Kathy Hilliard

A Portrait Of Petey

Angel & Bob

"Petey" The inspiration for Petey's Playground

Chief trying out the new agility equipment in the back yard of the playground 5/2017

Petey's Playground at Woof Stock Event in June, 2017. Volunteer, Kathryn Bomar entered our dog "Rebel" in the "Best Looking Dog" contest and he won and was Adopted that same day!