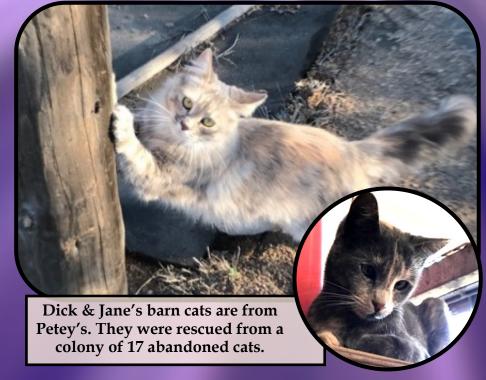

# Petey's Playground 2018 Calendar





"Squirt" a **Tortoise** was rescued from the middle of the highway about 9 years ago. He hibernates in the winter in his homemade burrow. He eats fresh grown Alfalfa and shares his home with 2 pet dogs.



Ray's potbelly pig Louise runs the household at Ray & Karen's in Peeples Valley. Her nickman is "Weezy". Ray got her when she was 6 weeks old. She will be 5 years old in June, 2018.





### January 2018



|     |               |     |     |     | 6 3 |     |
|-----|---------------|-----|-----|-----|-----|-----|
| Sun | Mon           | Tue | Wed | Thu | Fri | Sat |
|     | New Years Day | 2   | 3   | 4   | 5   | 6   |
| 7   | 8             | 9   | 10  | 11  | 12  | 13  |
| 14  | 15            | 16  | 17  | 18  | 19  | 20  |
| 21  | 22            | 23  | 24  | 25  | 26  | 27  |
| 28  | 29            | 30  | 31  |     |     |     |

Neal & Gina Teets-Dick & Jane Meyers-Ray & Karen Palmer-Wendy Ritchie







# February 2018

| Sun | Mon | Tue | Wed                | Thu | Fri | Sat |
|-----|-----|-----|--------------------|-----|-----|-----|
|     |     |     |                    | 1   | 2   | 3   |
| 4   | 5   | 6   | 7                  | 8   | 9   | 10  |
| 11  | 12  |