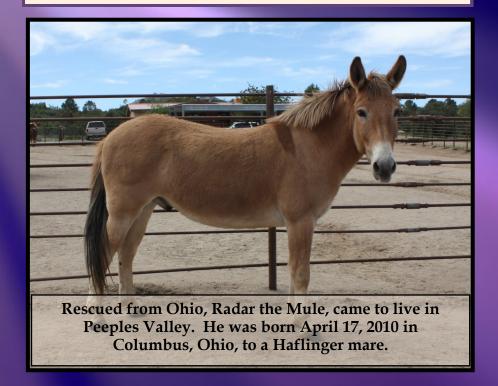

# Petey's Playground 2018 Calendar





"Squirt" a **Tortoise** was rescued from the middle of the highway about 9 years ago. He hibernates in the winter in his homemade burrow. He eats fresh grown Alfalfa and shares his home with 2 pet dogs.



Ray's potbelly pig Louise runs the household at Ray & Karen's in Peeples Valley. Her nickman is "Weezy". Ray got her when she was 6 weeks old. She will be 5 years old in June, 2018.





### January 2018



|     |               |     |     |     | 6 3 |     |
|-----|---------------|-----|-----|-----|-----|-----|
| Sun | Mon           | Tue | Wed | Thu | Fri | Sat |
|     | New Years Day | 2   | 3   | 4   | 5   | 6   |
| 7   | 8             | 9   | 10  | 11  | 12  | 13  |
| 14  | 15            | 16  | 17  | 18  | 19  | 20  |
| 21  | 22            | 23  | 24  | 25  | 26  | 27  |
| 28  | 29            | 30  | 31  |     |     |     |

Neal & Gina Teets-Dick & Jane Meyers-Ray & Karen Palmer-Wendy Ritchie







# February 2018

| Sun | Mon | Tue | Wed                | Thu | Fri | Sat |
|-----|-----|-----|--------------------|-----|-----|-----|
|     |     |     |                    | 1   | 2   | 3   |
| 4   | 5   | 6   | 7                  | 8   | 9   | 10  |
| 11  | 12  | 1